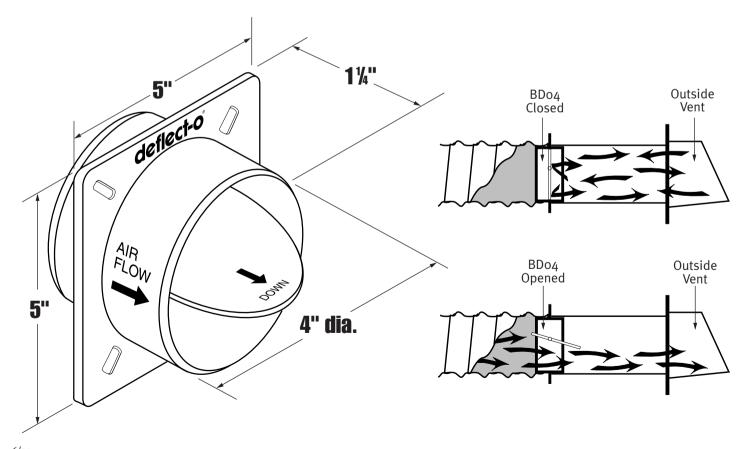

## Draft Blocker - 4" plastic draft blocker

| Model No. | Description      | Color |
|-----------|------------------|-------|
| BDo4      | 4" draft blocker | White |

### **General Information**

- 4" dia. opening
- a quick easy installation
- helps stop cold air from entering
- plastic construction with balanced damper fully assembled

6/01 © 2001 DEFLECTO CORPORATION • P.O. Box 50057 • Indianapolis, IN 46250 • www.deflecto.com